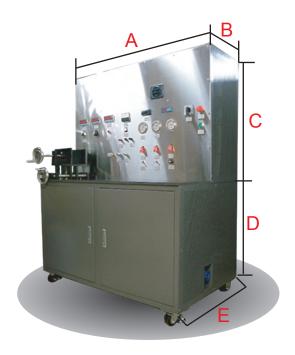

## **Compressor Performance Testing Bench**

This testing bench is a simulation of an automotive a/c system.

- \*A motor works as an engine in car which driving the compressor.
- \*A full set of automotive a/c system which contains evaporator, expansion valve, condenser, cooling fan,etc

| Diemension Inp | out Power                          |
|----------------|------------------------------------|
|                | 220V 3Ø 50/60 Hz<br>A/4500W (MAX.) |

- \* Self-contained a/c system
- \* Universal compressor fixture
- \* Multi-grooves driving pulley
- \* Self re-charge DC power system
- \* Compact size & easy to operate
- \* Oil Separator device intalled (NEW FEATURE!)